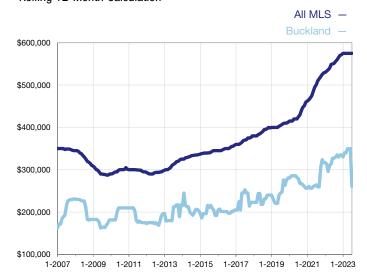

## **Median Sales Price - Single-Family Properties**

Rolling 12-Month Calculation