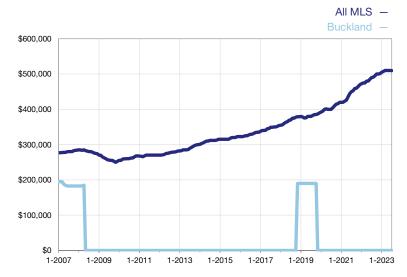

## **Median Sales Price - Condominium Properties**

Rolling 12-Month Calculation