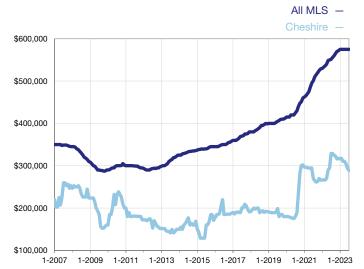

## **Median Sales Price - Single-Family Properties**

Rolling 12-Month Calculation