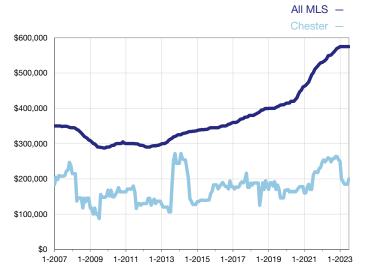

## **Median Sales Price – Single-Family Properties**

Rolling 12-Month Calculation