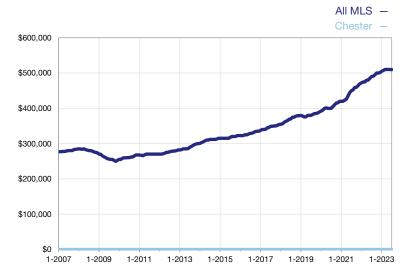

## **Median Sales Price – Condominium Properties**

Rolling 12-Month Calculation