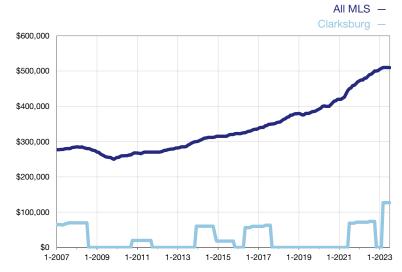

## **Median Sales Price - Condominium Properties**

Rolling 12-Month Calculation