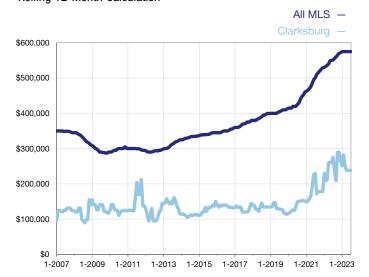

## **Median Sales Price - Single-Family Properties**

Rolling 12-Month Calculation