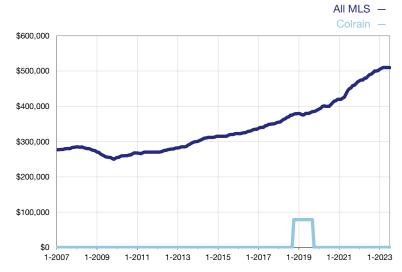

## **Median Sales Price – Condominium Properties**

Rolling 12-Month Calculation