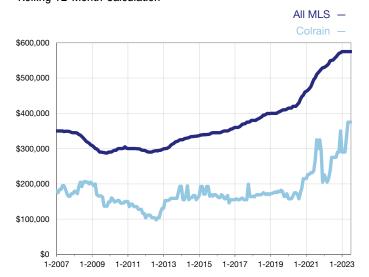

## **Median Sales Price - Single-Family Properties**

Rolling 12-Month Calculation