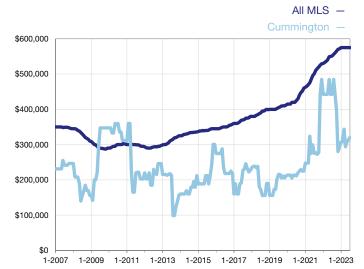

## **Median Sales Price - Single-Family Properties**

Rolling 12-Month Calculation