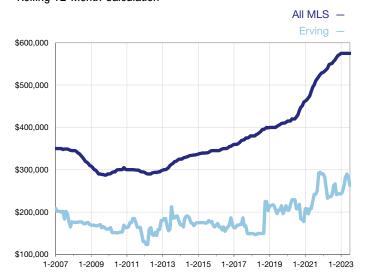

## **Median Sales Price - Single-Family Properties**

Rolling 12-Month Calculation