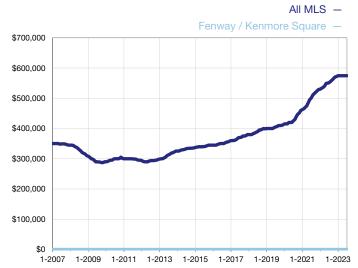

## **Median Sales Price - Single-Family Properties**

Rolling 12-Month Calculation