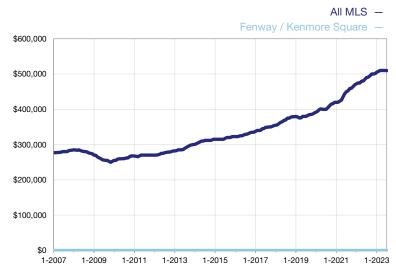

## **Median Sales Price - Condominium Properties**

Rolling 12-Month Calculation