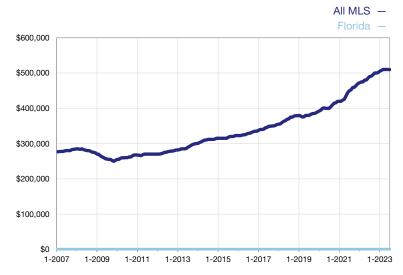

## **Median Sales Price – Condominium Properties**

Rolling 12-Month Calculation