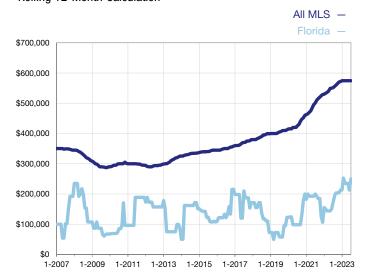

## **Median Sales Price – Single-Family Properties**

Rolling 12-Month Calculation