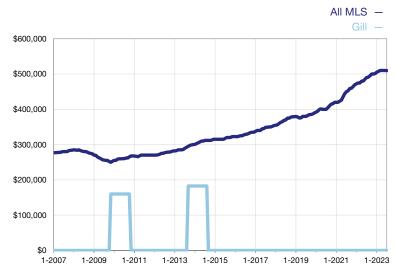

## **Median Sales Price – Condominium Properties**

Rolling 12-Month Calculation