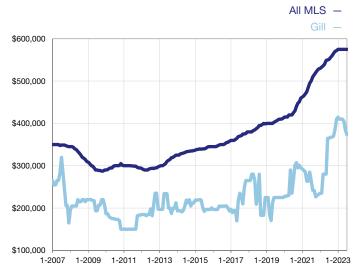

## **Median Sales Price – Single-Family Properties**

Rolling 12-Month Calculation