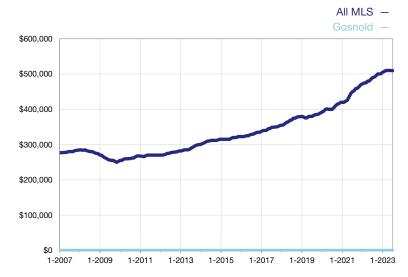

## **Median Sales Price - Condominium Properties**

Rolling 12-Month Calculation