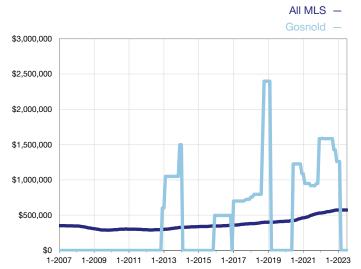

## **Median Sales Price – Single-Family Properties**

Rolling 12-Month Calculation