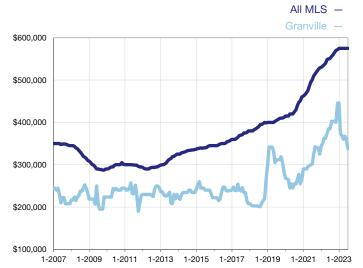

## **Median Sales Price - Single-Family Properties**

Rolling 12-Month Calculation