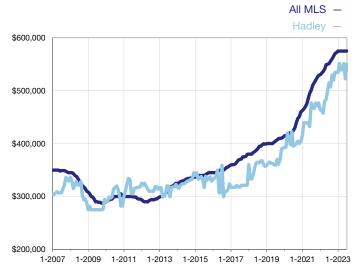

## **Median Sales Price - Single-Family Properties**

Rolling 12-Month Calculation