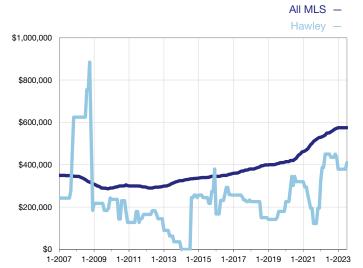

## **Median Sales Price - Single-Family Properties**

Rolling 12-Month Calculation