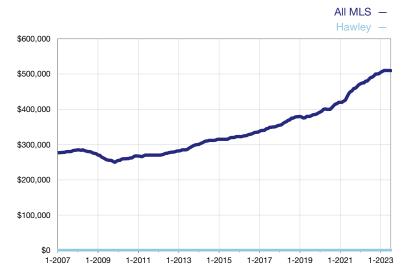

## **Median Sales Price - Condominium Properties**

Rolling 12-Month Calculation