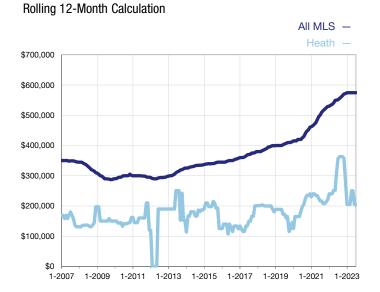

| 0    |     |
| Closed Sales                             | 0    | 0    |     | 0            | 0    |     |
| Median Sales Price*                      | \$0  | \$0  |     | \$0          | \$0  |     |
| Inventory of Homes for Sale              | 0    | 0    |     |              |      |     |
| Months Supply of Inventory               | 0.0  | 0.0  |     |              |      |     |
| Cumulative Days on Market Until Sale     | 0    | 0    |     | 0            | 0    |     |
| Percent of Original List Price Received* | 0.0% | 0.0% |     | 0.0%         | 0.0% |     |
| New Listings                             | 0    | 0    |     | 0            | 0    |     |

\* Does not account for seller concessions. | Activity for one month can sometimes look extreme due to small sample size.



## Median Sales Price - Single-Family Properties

## Median Sales Price - Condominium Properties Rolling 12-Month Calculation