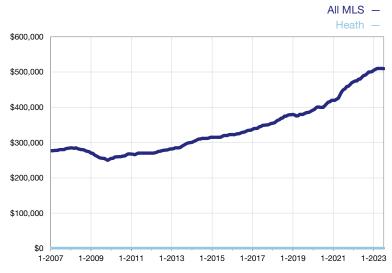

les Price*                      | \$0  | \$0  |     | \$0          | \$0  |     |
| Inventory of Homes for Sale              | 0    | 0    |     |              |      |     |
| Months Supply of Inventory               | 0.0  | 0.0  |     |              |      |     |
| Cumulative Days on Market Until Sale     | 0    | 0    |     | 0            | 0    |     |
| Percent of Original List Price Received* | 0.0% | 0.0% |     | 0.0%         | 0.0% |     |
| New Listings                             | 0    | 0    |     | 0            | 0    |     |

\* Does not account for seller concessions. | Activity for one month can sometimes look extreme due to small sample size.



## Median Sales Price - Single-Family Properties

## Median Sales Price - Condominium Properties Rolling 12-Month Calculation