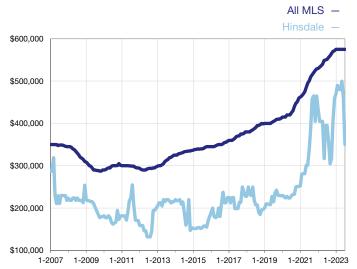

## **Median Sales Price - Single-Family Properties**

Rolling 12-Month Calculation