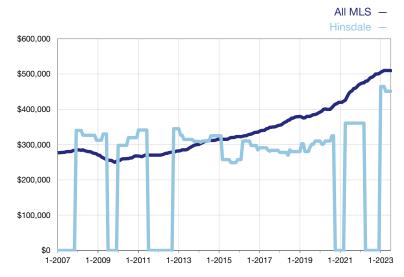

## **Median Sales Price - Condominium Properties**

Rolling 12-Month Calculation