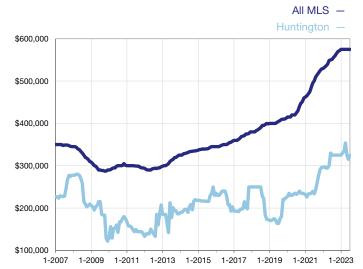

## **Median Sales Price - Single-Family Properties**

Rolling 12-Month Calculation