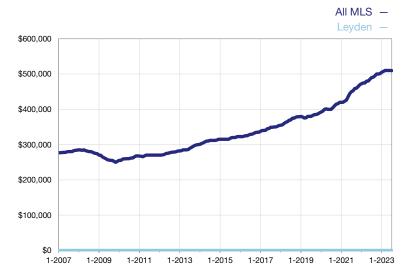

## **Median Sales Price - Condominium Properties**

Rolling 12-Month Calculation