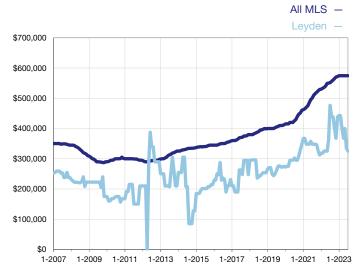

## **Median Sales Price - Single-Family Properties**

Rolling 12-Month Calculation