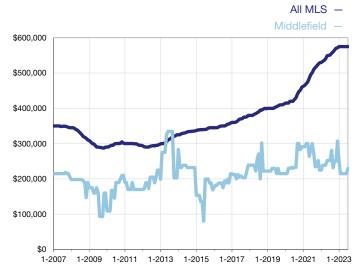

## **Median Sales Price - Single-Family Properties**

Rolling 12-Month Calculation