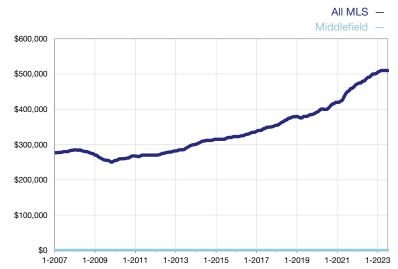

## **Median Sales Price - Condominium Properties**

Rolling 12-Month Calculation