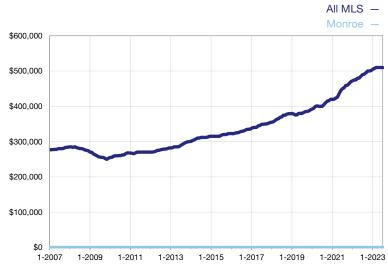

| \$0  | \$0          |     |  |
| Inventory of Homes for Sale              | 0    | 0    |     |      |              |     |  |
| Months Supply of Inventory               | 0.0  | 0.0  |     |      |              |     |  |
| Cumulative Days on Market Until Sale     | 0    | 0    |     | 0    | 0            |     |  |
| Percent of Original List Price Received* | 0.0% | 0.0% |     | 0.0% | 0.0%         |     |  |
| New Listings                             | 0    | 0    |     | 0    | 0            |     |  |

\* Does not account for seller concessions. | Activity for one month can sometimes look extreme due to small sample size.



## Median Sales Price – Single-Family Properties Rolling 12-Month Calculation

## Median Sales Price – Condominium Properties Rolling 12-Month Calculation