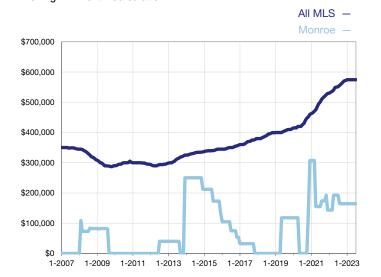

|
| Closed Sales                             | 0    | 0    |     | 0    | 0            |     |  |
| Median Sales Price*                      | \$0  | \$0  |     | \$0  | \$0          |     |  |
| Inventory of Homes for Sale              | 0    | 0    |     |      |              |     |  |
| Months Supply of Inventory               | 0.0  | 0.0  |     |      |              |     |  |
| Cumulative Days on Market Until Sale     | 0    | 0    |     | 0    | 0            |     |  |
| Percent of Original List Price Received* | 0.0% | 0.0% |     | 0.0% | 0.0%         |     |  |
| New Listings                             | 0    | 0    |     | 0    | 0            |     |  |

\* Does not account for seller concessions. | Activity for one month can sometimes look extreme due to small sample size.



## Median Sales Price – Single-Family Properties Rolling 12-Month Calculation

## Median Sales Price – Condominium Properties Rolling 12-Month Calculation