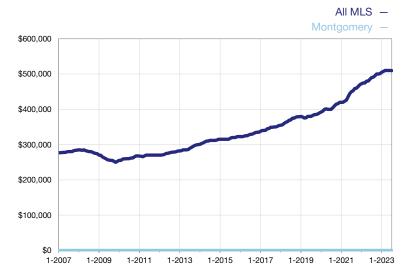

## **Median Sales Price - Condominium Properties**

Rolling 12-Month Calculation