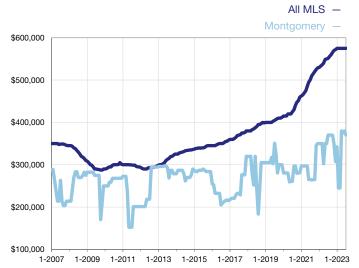

## **Median Sales Price - Single-Family Properties**

Rolling 12-Month Calculation