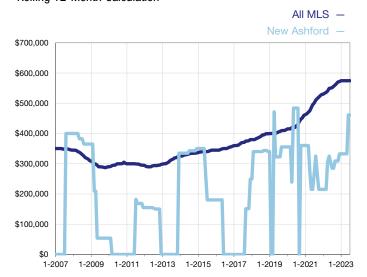

## **Median Sales Price - Single-Family Properties**

Rolling 12-Month Calculation