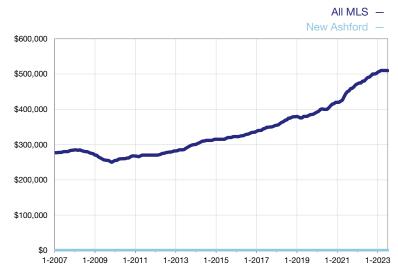

## **Median Sales Price - Condominium Properties**

Rolling 12-Month Calculation