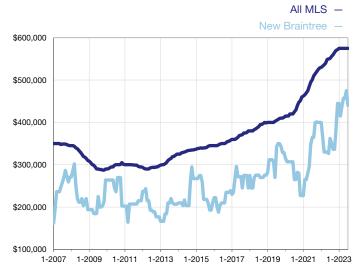

## **Median Sales Price - Single-Family Properties**

Rolling 12-Month Calculation