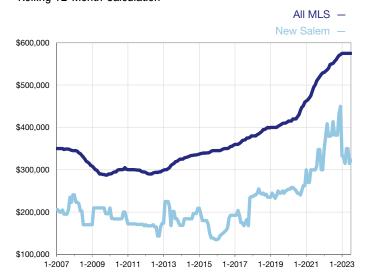

## **Median Sales Price - Single-Family Properties**

Rolling 12-Month Calculation