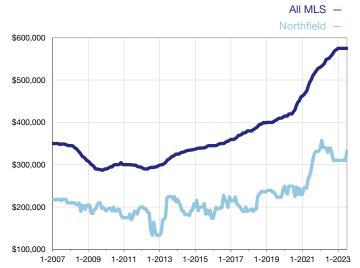

## **Median Sales Price - Single-Family Properties**

Rolling 12-Month Calculation