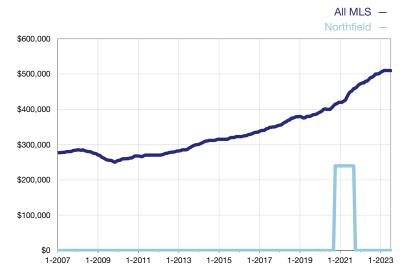

## **Median Sales Price - Condominium Properties**

Rolling 12-Month Calculation