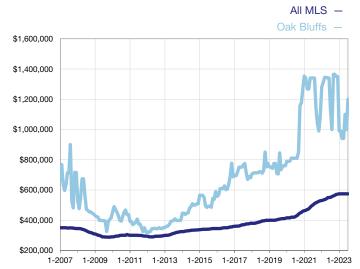

## **Median Sales Price - Single-Family Properties**

Rolling 12-Month Calculation