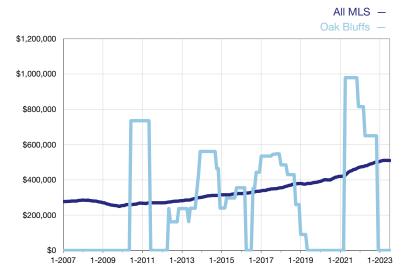

## **Median Sales Price - Condominium Properties**

Rolling 12-Month Calculation