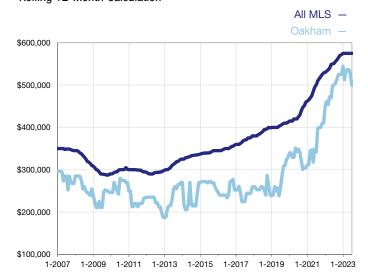

## **Median Sales Price - Single-Family Properties**

Rolling 12-Month Calculation