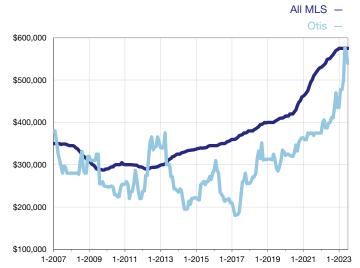

## **Median Sales Price - Single-Family Properties**

Rolling 12-Month Calculation