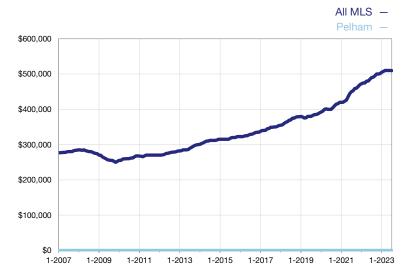

## **Median Sales Price - Condominium Properties**

Rolling 12-Month Calculation