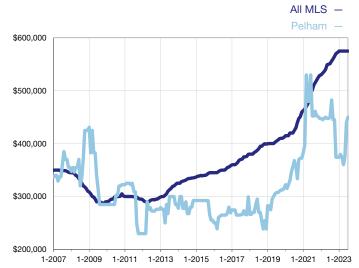

## **Median Sales Price - Single-Family Properties**

Rolling 12-Month Calculation