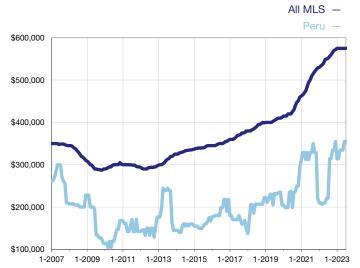

## **Median Sales Price - Single-Family Properties**

Rolling 12-Month Calculation