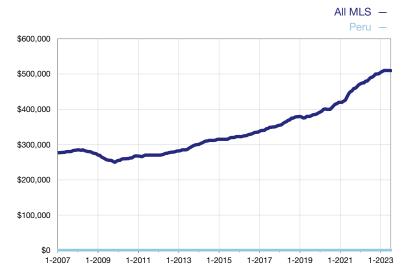

## **Median Sales Price – Condominium Properties**

Rolling 12-Month Calculation