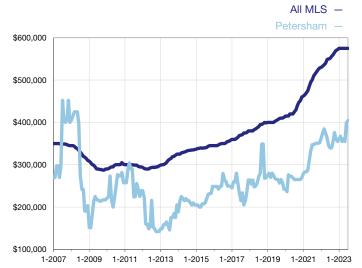

## **Median Sales Price - Single-Family Properties**

Rolling 12-Month Calculation