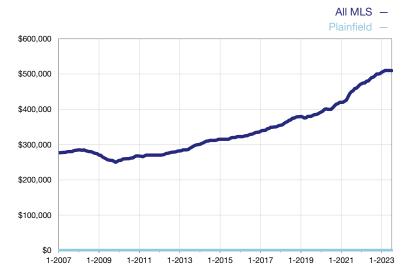

## **Median Sales Price - Condominium Properties**

Rolling 12-Month Calculation