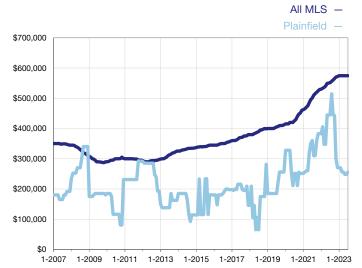

## **Median Sales Price - Single-Family Properties**

Rolling 12-Month Calculation