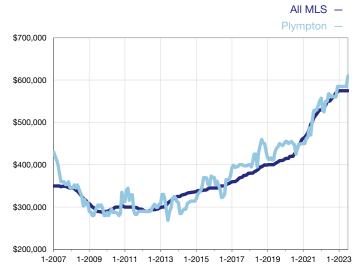

## **Median Sales Price - Single-Family Properties**

Rolling 12-Month Calculation