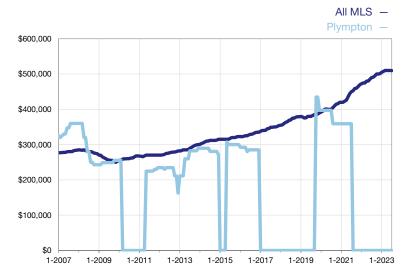

## **Median Sales Price - Condominium Properties**

Rolling 12-Month Calculation