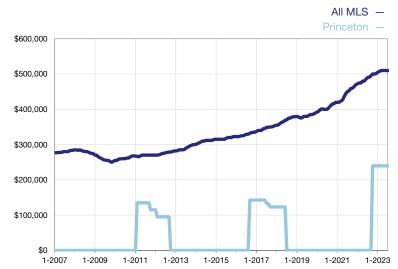

## **Median Sales Price - Condominium Properties**

Rolling 12-Month Calculation