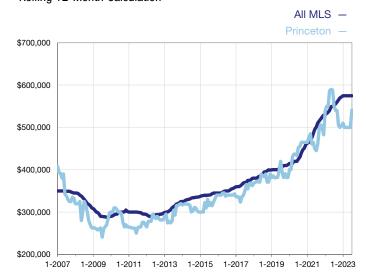

## **Median Sales Price - Single-Family Properties**

Rolling 12-Month Calculation