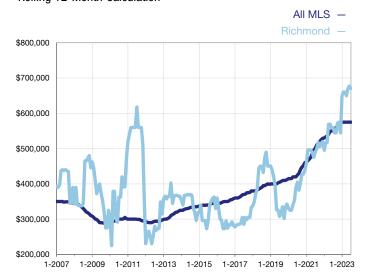

## **Median Sales Price - Single-Family Properties**

Rolling 12-Month Calculation

## **Richmond**

| Single-Family Properties                 |           | July      |          | Year to Date |           |         |
|------------------------------------------|-----------|-----------|----------|--------------|-----------|---------|
| Key Metrics                              | 2022      | 2023      | +/-      | 2022         | 2023      | +/-     |
| Pending Sales                            | 4         | 0         | - 100.0% | 14           | 10        | - 28.6% |
| Closed Sales                             | 2         | 3         | + 50.0%  | 14           | 15        | + 7.1%  |
| Median Sales Price*                      | \$878,000 | \$645,000 | - 26.5%  | \$544,500    | \$705,000 | + 29.5% |
| Inventory of Homes for Sale              | 10        | 8         | - 20.0%  |              |           |         |
| Months Supply of Inventory               | 3.2       | 3.2       | 0.0%     |              |           |         |
| Cumulative Days on Market Until Sale     | 120       | 53        | - 55.8%  | 110          | 124       | + 12.7% |
| Percent of Original List Price Received* | 99.9%     | 101.9%    | + 2.0%   | 90.7%        | 95.6%     | + 5.4%  |
| New Listings                             | 6         | 0         | - 100.0% | 25           | 20        | - 20.0% |