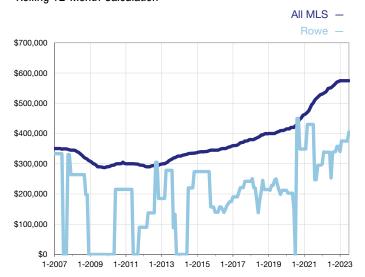

## **Median Sales Price - Single-Family Properties**

Rolling 12-Month Calculation