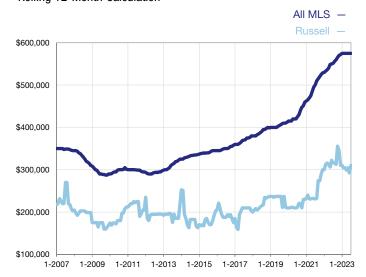

## **Median Sales Price - Single-Family Properties**

Rolling 12-Month Calculation