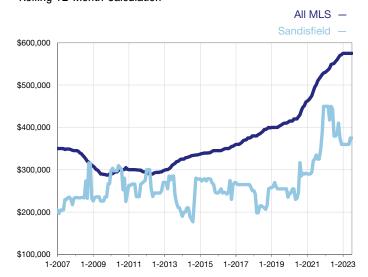

## **Median Sales Price - Single-Family Properties**

Rolling 12-Month Calculation