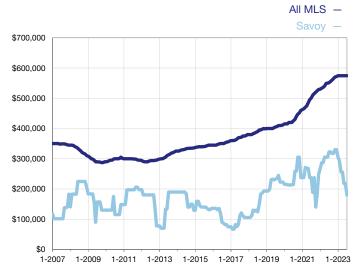

## **Median Sales Price - Single-Family Properties**

Rolling 12-Month Calculation