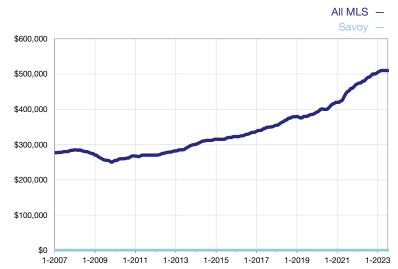

## **Median Sales Price – Condominium Properties**

Rolling 12-Month Calculation