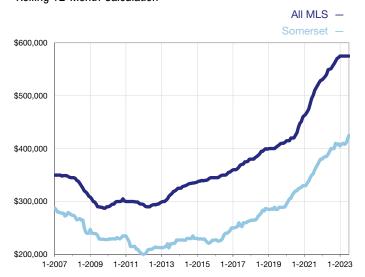

## **Median Sales Price - Single-Family Properties**

Rolling 12-Month Calculation