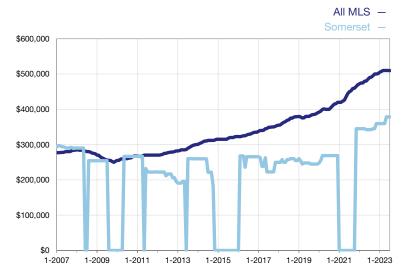

## **Median Sales Price - Condominium Properties**

Rolling 12-Month Calculation