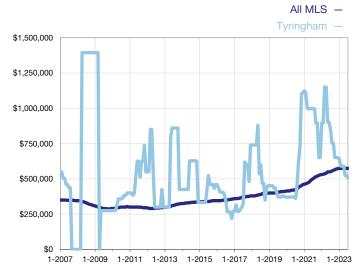

## **Median Sales Price - Single-Family Properties**

Rolling 12-Month Calculation