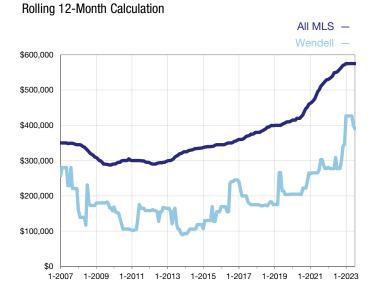

\* Does not account for seller concessions. | Activity for one month can sometimes look extreme due to small sample size.

Median Sales Price – Single-Family Properties

## Median Sales Price – Condominium Properties

Rolling 12-Month Calculation