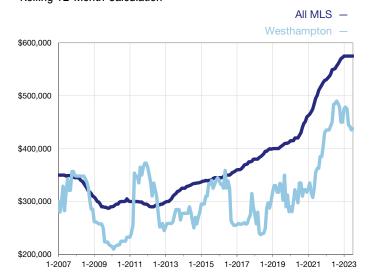

## **Median Sales Price - Single-Family Properties**

Rolling 12-Month Calculation