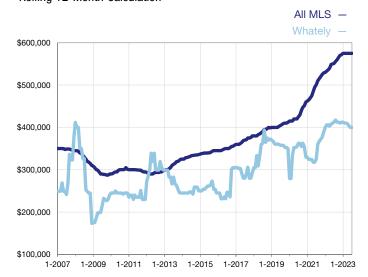

## **Median Sales Price - Single-Family Properties**

Rolling 12-Month Calculation

## **Whately**

| Single-Family Properties                 | July      |           |          | Year to Date |           |          |
|------------------------------------------|-----------|-----------|----------|--------------|-----------|----------|
| Key Metrics                              | 2022      | 2023      | +/-      | 2022         | 2023      | +/-      |
| Pending Sales                            | 0         | 0         |          | 7            | 4         | - 42.9%  |
| Closed Sales                             | 3         | 2         | - 33.3%  | 9            | 4         | - 55.6%  |
| Median Sales Price*                      | \$420,000 | \$649,500 | + 54.6%  | \$420,000    | \$474,500 | + 13.0%  |
| Inventory of Homes for Sale              | 2         | 1         | - 50.0%  |              |           |          |
| Months Supply of Inventory               | 1.1       | 0.8       | - 27.3%  |              |           |          |
| Cumulative Days on Market Until Sale     | 16        | 22        | + 37.5%  | 15           | 34        | + 126.7% |
| Percent of Original List Price Received* | 104.0%    | 100.7%    | - 3.2%   | 109.0%       | 98.2%     | - 9.9%   |
| New Listings                             | 2         | 0         | - 100.0% | 9            | 5         | - 44.4%  |