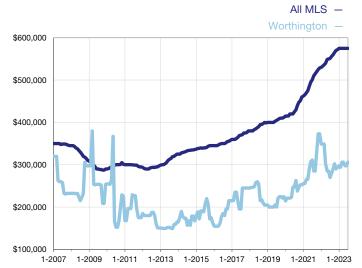

## **Median Sales Price - Single-Family Properties**

Rolling 12-Month Calculation