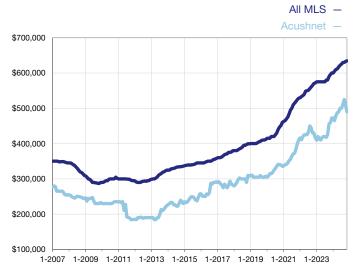

## **Median Sales Price - Single-Family Properties**

Rolling 12-Month Calculation