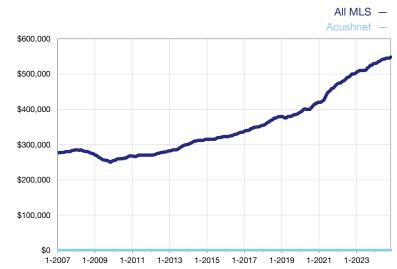

## **Median Sales Price - Condominium Properties**

Rolling 12-Month Calculation