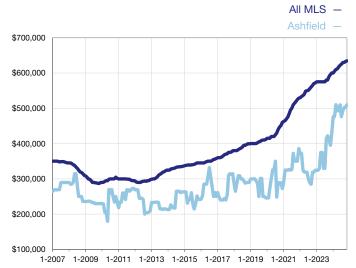

## **Median Sales Price - Single-Family Properties**

Rolling 12-Month Calculation