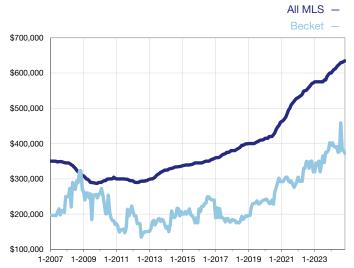

|
| Median Sales Price*                      | \$0      | \$0  |     | \$0          | \$0  |     |
| Inventory of Homes for Sale              | 0        | 0    |     |              |      |     |
| Months Supply of Inventory               | 0.0      | 0.0  |     |              |      |     |
| Cumulative Days on Market Until Sale     | 0        | 0    |     | 0            | 0    |     |
| Percent of Original List Price Received* | 0.0%     | 0.0% |     | 0.0%         | 0.0% |     |
| New Listings                             | 0        | 0    |     | 0            | 0    |     |

<sup>\*</sup> Does not account for seller concessions. | Activity for one month can sometimes look extreme due to small sample size.

## Median Sales Price – Single-Family Properties

Rolling 12-Month Calculation



## **Median Sales Price - Condominium Properties**

Rolling 12-Month Calculation