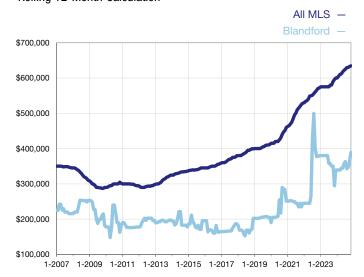

## **Median Sales Price - Single-Family Properties**

Rolling 12-Month Calculation