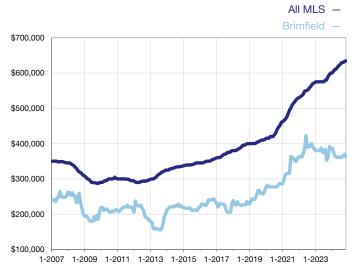

## **Median Sales Price - Single-Family Properties**

Rolling 12-Month Calculation